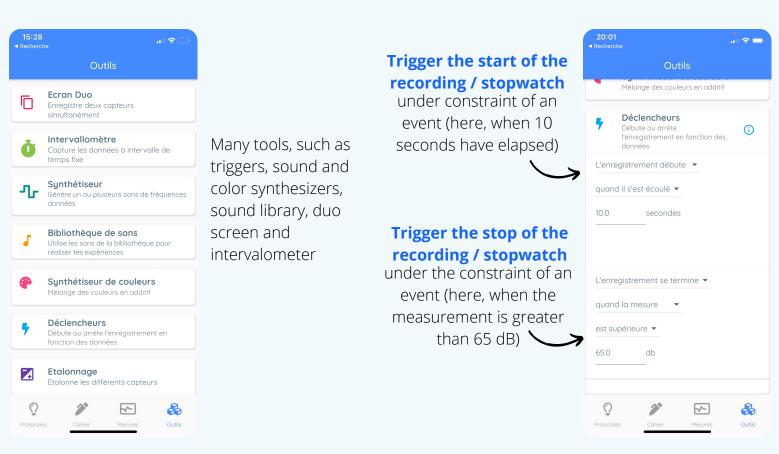

## **User guide**

During the first use, FizziQ offers an assisted operation to get started with the application, we recommend to follow this small tutorial.