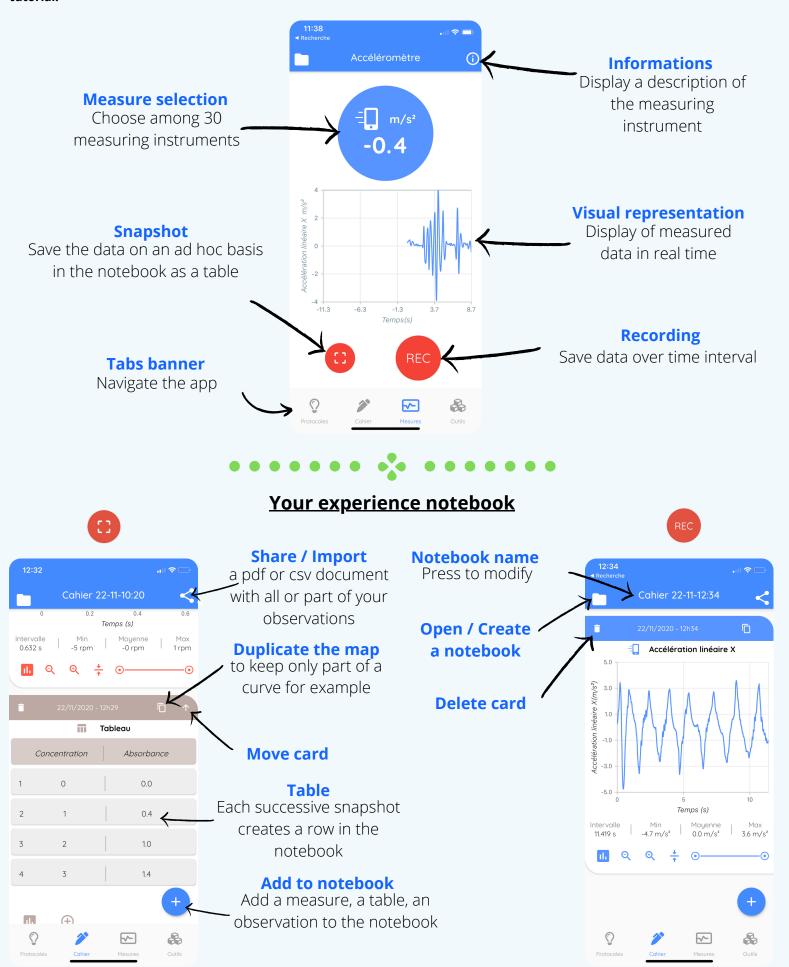

## **User guide**

During the first use, FizziQ offers an assisted operation to get started with the application, we recommend to follow this small tutorial.